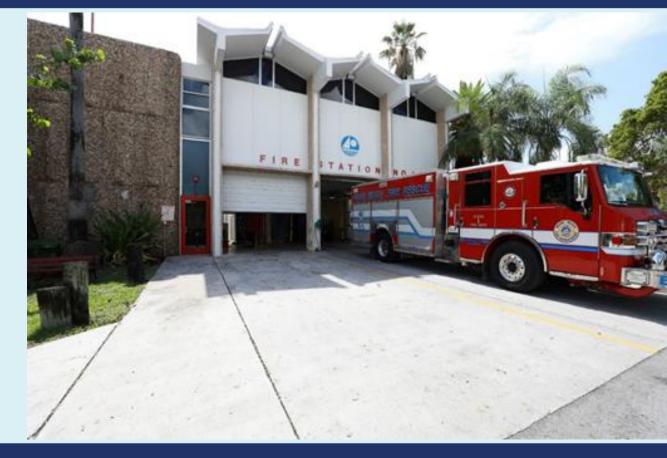

## **PRIORITY**

GO#45: FIRE STATION #1

Replace the deteriorated Fire Station #1 facility with a new and larger building in a location that expands emergency coverage in South Beach; include space for a 911 call center.

G.O. Bond Budget: \$10,000,000

PROJECT: FIRE STATION #1
COST: \$10 MILLION

Department: Fire

Fire Station 1 was built in 1957 and serves the areas south of 15th Street including Star Island, Hibiscus Island, Paim Island, MacArthur Causeway up to Watson Island and Terminal Island. In 1992, it underwent a major renovation that included upgrades to the existing interior spaces, mechanical, plumbing and electrical systems.