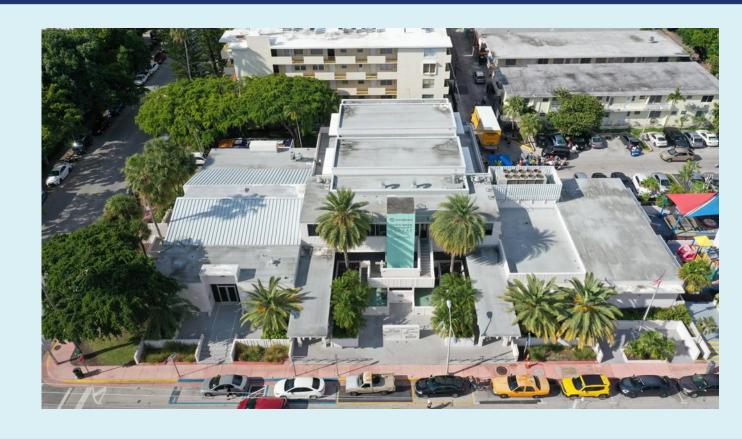

# PREFERRED SITE

**South Shore Community Center** 833 6 Street, between Jefferson and

Meridian

**Architect: Morris Lapidus** 

Built in 1970

Non-Contributing

Lot Size: 42,000 Sq. Ft.

## PREFERRED LOCATION

- Adequate size for present and future needs.
- Accessible from 3 main roads.
- Optimal location for current and future needs.
- Optimal response times.