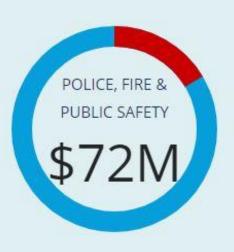

| N/A              | N/A                                       | N/A                             | Not allowed due to Referendum Questions                                                                                                                          |

<sup>\*</sup>Adminstration will use best efforts to bring item to GO Bond Committee. Future meeting timelines may make this difficult or impossible to achieve. The Committee will be notified of any changes made at the following scheduled Committee meeting.

Red: Updates from June 18, 20 Draft

<sup>\*\*</sup>GOB Categories are: Parks, Inftrastructure, and Public Safety.

<sup>\*\*\*</sup>Tranche Fund cannot be Exceeded.









# General Obligation (G.O.) Bond Program

\$439 million - 57 Projects







# **COMMUNITY**







\$439M

**VOTER SUPPORT** 

70%



## **PRIORITY**



GO#45: FIRE STATION #1

Replace the deteriorated Fire Station #1 facility with a new and larger building in a location that expands emergency coverage in South Beach; include space for a 911 call center.

G.O. Bond Budget: \$10,000,000

PROJECT: FIRE STATION #1
COST: \$10 MILLION

Department: Fire

Fire Station 1 was built in 1957 and serves the areas south of 15th Street including Star Island, Hibiscus Island, Paim Island, MacArthur Causeway up to Watson Island and Terminal Island. In 1992, it underwent a major renovation that included upgrades to the existing interior spaces, mechanical, plumbing and electrical systems.

In 2014, the City identified the types of repairs and upgrades that would be required to bring the facility up to