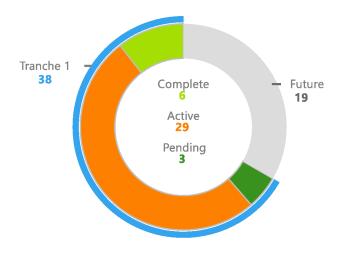

#### **SUMMARY - ALL PROJECTS**

|          | 10/17/19 | 11/21/19 | 12/19/19 | 1/23/20 | 2/20/20 | 3/17/20 | 4/16/20 | 5/21/20 | 6/18/20 | 7/16/20 | VARIANCE |
|----------|----------|----------|----------|---------|---------|---------|---------|---------|---------|---------|----------|
| COMPLETE | 1        | 3        | 3        | 3       | 3       | 3       | 4       | 5       | 6       | 6       | 0        |
| ACTIVE   | 28       | 29       | 29       | 31      | 33      | 33      | 32      | 31      | 29      | 29      | 0        |
| PENDING  | 9        | 6        | 6        | 4       | 2       | 2       | 2       | 2       | 3*      | 3       | 0        |
| FUTURE   | 19       | 19       | 19       | 19      | 19      | 19      | 19      | 19      | 19      | 19      | 0        |
| ALL      | 57       | 57       | 57       | 57      | 57      | 57      | 57      | 57      | 57      | 57      | 0        |