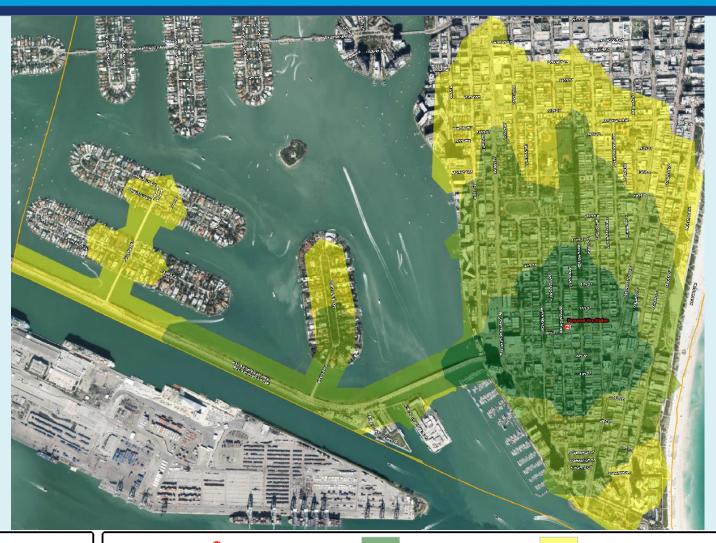

## YOUR VOICE, IN ACTION!

City of Miami Beach Fire Station Service Area

Fire Station

Municipal Boundary

2 Minutes From Station

6 Minutes From Station

4 Minutes From Station

Over 6 Minutes From Station

## YOUR VOICE, IN ACTION!

City of Miami Beach Fire Station Service Area ⊖

Fire Station

2

2 Minutes From Station

6 N

6 Minutes From Station

Municipal Boundary 4 Minutes From Station