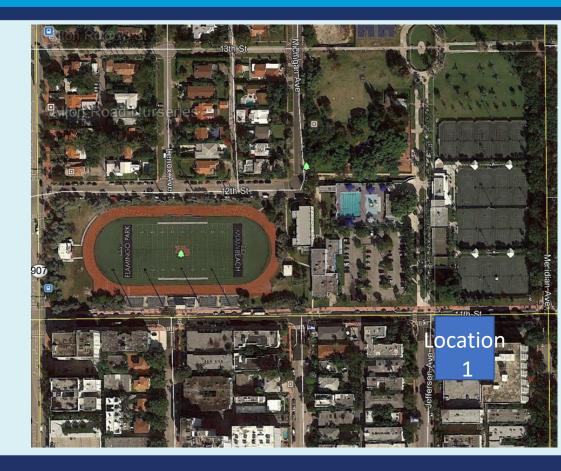

# SITE ALTERNATIVES

- 1. The existing FS #1 Site on 11 Street and Jefferson Ave.
- 2. 13 Street and Michigan Ave.
- 3. The P10 parking lot at 15 Street and Michigan Ave.
- 4. The P9 parking lot adjacent to the PAL
- 5. 2 Street and Washington Ave.
- 6. The current South Shore Community Center on 6 Street between Jefferson Ave. and Meridian Ave.

# THE EXISTING FACILITY

**1051 Jefferson Avenue** in the Historic Flamingo Neighborhood

Original Architect: Morris Lapidus

Built in 1967

Addition Architect: Norman M Giller & Associates, Inc.

Built in 1990