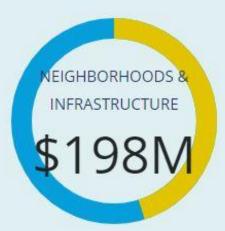

| N/A              | N/A                                       | N/A                             | Not allowed due to Referendum Questions                                                                                                                          |

<sup>\*</sup>Adminstration will use best efforts to bring item to GO Bond Committee. Future meeting timelines may make this difficult or impossible to achieve. The Committee will be notified of any changes made at the following scheduled Committee meeting.

Red: Updates from June 18, 20 Draft

<sup>\*\*</sup>GOB Categories are: Parks, Inftrastructure, and Public Safety.

<sup>\*\*\*</sup>Tranche Fund cannot be Exceeded.









# General Obligation (G.O.) Bond Program

\$439 million - 57 Projects







# **COMMUNITY**







\$439M

**VOTER SUPPORT** 

70%



## **PRIORITY**



GO#45: FIRE STATION #1

Replace the deteriorated Fire Station #1 facility with a new and larger building in a location that expands emergency coverage in South Beach; include space for a 911 call center.

G.O. Bond Budget: \$10,000,000

PROJECT: FIRE STATION #1
COST: \$10 MILLION

Department: Fire

Fire Station 1 was built in 1957 and serves the areas south of 15th Street including Star Island, Hibiscus Island, Paim Island, MacArthur Causeway up to Watson Island and Terminal Island. In 1992, it underwent a major renovation that included upgrades to the existing interior spaces, mechanical, plumbing and electrical systems.

In 2014, the City identified the types of repairs and upgrades that would be required to bring the facility up