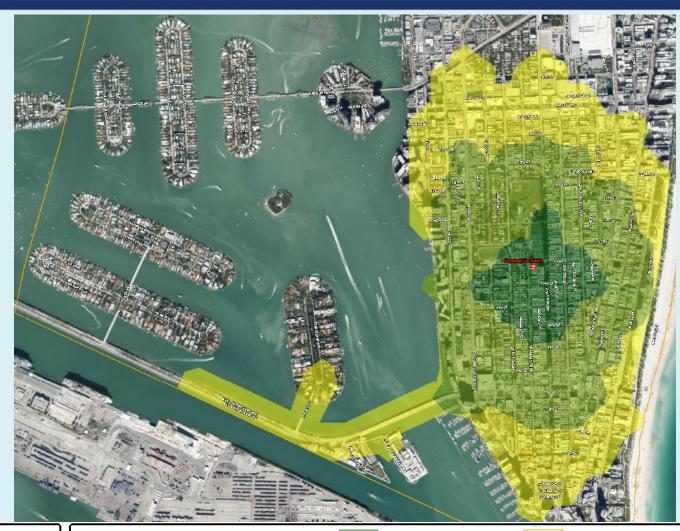

## YOUR VOICE, IN ACTION!

City of Miami Beach Fire Station Service Area

Fire Station

Municipal Boundary

2 Minutes From Station

6 Minutes From Station

4 Minutes From Station

Over 6 Minutes From Station

## YOUR VOICE, IN ACTION!

City of Miami Beach Fire Station Service Area ⊖

Fire Station

2

2 Minutes From Station

6 N

6 Minutes From Station

Municipal Boundary 4 Minutes From Station

Over 6 Minutes From Station