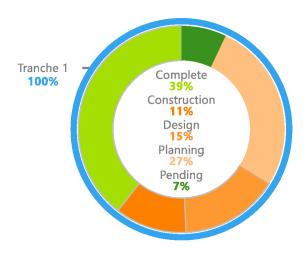

#### **SUMMARY - ALL PROJECTS**

|          | 10/17/19 | 11/21/19 | 12/19/19 | 1/23/20 | 2/20/20 | 3/17/20 | 4/16/20 | 5/21/20 | 6/18/20 | 7/16/20 | VARIANCE |
|----------|----------|----------|----------|---------|---------|---------|---------|---------|---------|---------|----------|
| COMPLETE | 1        | 3        | 3        | 3       | 3       | 3       | 4       | 5       | 6       | 6       | 0        |
| ACTIVE   | 28       | 29       | 29       | 31      | 33      | 33      | 32      | 31      | 29      | 29      | 0        |
| PENDING  | 9        | 6        | 6        | 4       | 2       | 2       | 2       | 2       | 3*      | 3       | 0        |
| FUTURE   | 19       | 19       | 19       | 19      | 19      | 19      | 19      | 19      | 19      | 19      | 0        |
| ALL      | 57       | 57       | 57       | 57      | 57      | 57      | 57      | 57      | 57      | 57      | 0        |

### **SUMMARY SUB-PROJECTS**

|                   | 10/1 | 7/19 | 11/2 | 1/19 | 12/1       | 9/19 | 1/2 | 3/20 | 2/2 | 0/20 | 3/12 | 7/20 | 4/1 | 6/20 | 5/2 | 1/20 | 6/18 | <b>B/20</b> | 7/10 | 5/20 | VARIANCE |
|-------------------|------|------|------|------|------------|------|-----|------|-----|------|------|------|-----|------|-----|------|------|-------------|------|------|----------|
|                   | No.  | %    | No.  | %    | No.        | %    | No. | %    | No. | %    | No.  | %    | No. | %    | No. | %    | No.  | %           | No.  | %    | %        |
| ACTIVE/COMPLETE   | 44   | 40%  | 49   | 45%  | 49         | 45%  | 56  | 49%  | 59  | 52%  | 62   | 54%  | 62  | 54%  | 62  | 54%  | 66   | 57%         | 66   | 57%  | 0.0%     |
| CONSTRUCTION      | 16   | 15%  | 14   | 13%  | 1 <i>7</i> | 16%  | 13  | 11%  | 14  | 12%  | 15   | 13%  | 14  | 12%  | 13  | 11%  | 12   | 10%         | 8    | 7%   | -3.5%    |
| PLANNING / DESIGN | 23   | 21%  | 24   | 22%  | 1 <i>7</i> | 16%  | 26  | 23%  | 26  | 23%  | 28   | 25%  | 28  | 25%  | 26  | 23%  | 30   | 26%         | 30   | 26%  | 0.0%     |
| CLOSED / COMPLETE | 5    | 5%   | 11   | 10%  | 15         | 14%  | 17  | 15%  | 19  | 17%  | 19   | 17%  | 20  | 18%  | 23  | 20%  | 24   | 21%         | 28   | 24%  | 3.5%     |
|                   |      |      |      |      |            |      |     |      |     |      |      |      |     |      |     |      |      |             |      |      |          |
| REMAINING         | 65   | 60%  | 60   | 55%  | 60         | 55%  | 59  | 51%  | 55  | 48%  | 52   | 46%  | 52  | 46%  | 52  | 46%  | 49   | 43%         | 49   | 43%  | 0.0%     |