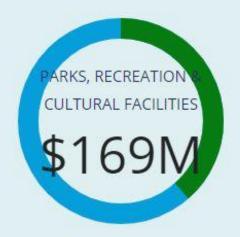

| N/A              | N/A                                       | N/A                             | Not allowed due to Referendum Questions                                                                                                                          |

<sup>\*</sup>Adminstration will use best efforts to bring item to GO Bond Committee. Future meeting timelines may make this difficult or impossible to achieve. The Committee will be notified of any changes made at the following scheduled Committee meeting.

Red: Updates from June 18, 20 Draft

<sup>\*\*</sup>GOB Categories are: Parks, Inftrastructure, and Public Safety.

<sup>\*\*\*</sup>Tranche Fund cannot be Exceeded.









# General Obligation (G.O.) Bond Program

\$439 million - 57 Projects







# **COMMUNITY**







\$439M

**VOTER SUPPORT** 

70%



## **PRIORITY**



GO#45: FIRE STATION #1

Replace the deteriorated Fire Station #1 facility with a new and larger building in a location that expands emergency coverage in South Beach; include space for a 911 call center.

G.O. Bond Budget: \$10,000,000

PROJECT: FIRE STATION #1
COST: \$10 MILLION

Department: Fire

Fire Station 1 was built in 1957 and serves the areas south of 15th Street including Star Island, Hibiscus Island, Paim Island, MacArthur Causeway up to Watson Island and Terminal Island. In 1992, it underwent a major renovation that included upgrades to the existing interior spaces, mechanical, plumbing and electrical systems.

In 2014, the City identified the types of repairs and upgrades that would be required to bring the facility u