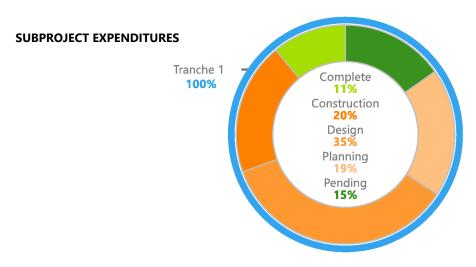

### **SUMMARY SUB-PROJECTS**

|                   | 10/1 | 7/19 | 11/2 | 1/19 | 12/1       | 9/19 | 1/2 | 3/20 | 2/2 | 0/20 | 3/12 | 7/20 | 4/1 | 6/20 | 5/2 | 1/20 | 6/18 | <b>B/20</b> | 7/10 | 5/20 | VARIANCE |
|-------------------|------|------|------|------|------------|------|-----|------|-----|------|------|------|-----|------|-----|------|------|-------------|------|------|----------|
|                   | No.  | %    | No.  | %    | No.        | %    | No. | %    | No. | %    | No.  | %    | No. | %    | No. | %    | No.  | %           | No.  | %    | %        |
| ACTIVE/COMPLETE   | 44   | 40%  | 49   | 45%  | 49         | 45%  | 56  | 49%  | 59  | 52%  | 62   | 54%  | 62  | 54%  | 62  | 54%  | 66   | 57%         | 66   | 57%  | 0.0%     |
| CONSTRUCTION      | 16   | 15%  | 14   | 13%  | 1 <i>7</i> | 16%  | 13  | 11%  | 14  | 12%  | 15   | 13%  | 14  | 12%  | 13  | 11%  | 12   | 10%         | 8    | 7%   | -3.5%    |
| PLANNING / DESIGN | 23   | 21%  | 24   | 22%  | 1 <i>7</i> | 16%  | 26  | 23%  | 26  | 23%  | 28   | 25%  | 28  | 25%  | 26  | 23%  | 30   | 26%         | 30   | 26%  | 0.0%     |
| CLOSED / COMPLETE | 5    | 5%   | 11   | 10%  | 15         | 14%  | 17  | 15%  | 19  | 17%  | 19   | 17%  | 20  | 18%  | 23  | 20%  | 24   | 21%         | 28   | 24%  | 3.5%     |
|                   |      |      |      |      |            |      |     |      |     |      |      |      |     |      |     |      |      |             |      |      |          |
| REMAINING         | 65   | 60%  | 60   | 55%  | 60         | 55%  | 59  | 51%  | 55  | 48%  | 52   | 46%  | 52  | 46%  | 52  | 46%  | 49   | 43%         | 49   | 43%  | 0.0%     |

| TOTAL SUB-PROJECTS 109 109 | 109 | 115 114 | 114 114 | 114 | 115 * 1 | 115 |
|----------------------------|-----|---------|---------|-----|---------|-----|
|----------------------------|-----|---------|---------|-----|---------|-----|