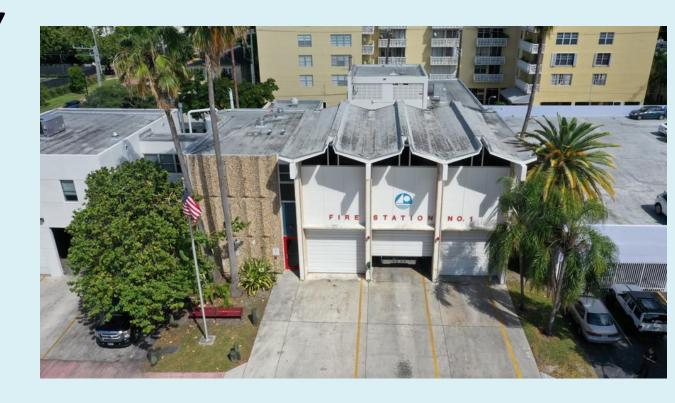

## **PRIORITY**

GO#45: FIRE STATION #1

Replace the deteriorated Fire Station #1 facility with a new and larger building in a location that expands emergency coverage in South Beach; include space for a 911 call center.

G.O. Bond Budget: \$10,000,000

PROJECT: FIRE STATION #1
COST: \$10 MILLION

Department: Fire

Fire Station 1 was built in 1957 and serves the areas south of 15th Street including Star Island, Hibiscus Island, Paim Island, MacArthur Causeway up to Watson Island and Terminal Island. In 1992, it underwent a major renovation that included upgrades to the existing interior spaces, mechanical, plumbing and electrical systems.

# THE EXISTING FACILITY

**1051 Jefferson Avenue** in the Historic Flamingo Neighborhood

Original Architect: Morris Lapidus

Built in 1967

Addition Architect: Norman M Giller & Associates, Inc.

Built in 1990