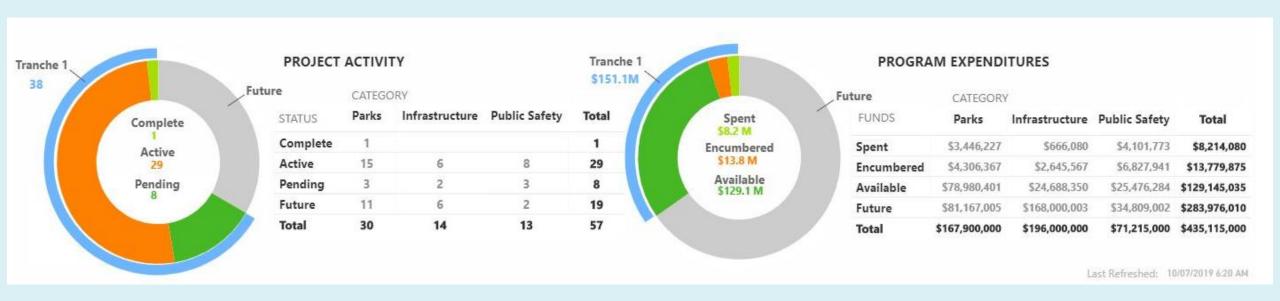

# General Obligation (G.O.) Bond Program

\$439 million - 57 Projects

#### **SUMMARY - ALL PROJECTS**

|          | 10/17/19 | 11/21/19 | 12/19/19 | 1/23/20 | 2/20/20 | 3/17/20 | 4/16/20 | 5/21/20 | 6/18/20 | 7/16/20 | VARIANCE |
|----------|----------|----------|----------|---------|---------|---------|---------|---------|---------|---------|----------|
| COMPLETE | 1        | 3        | 3        | 3       | 3       | 3       | 4       | 5       | 6       | 6       | 0        |
| ACTIVE   | 28       | 29       | 29       | 31      | 33      | 33      | 32      | 31      | 29      | 29      | 0        |
| PENDING  | 9        | 6        | 6        | 4       | 2       | 2       | 2       | 2       | 3*      | 3       | 0        |
| FUTURE   | 19       | 19       | 19       | 19      | 19      | 19      | 19      | 19      | 19      | 19      | 0        |
| ALL      | 57       | 57       | 57       | 57      | 57      | 57      | 57      | 57      | 57      | 57      | 0        |