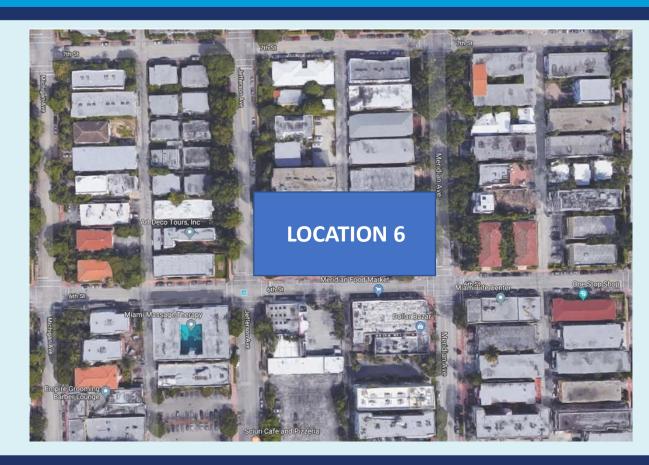

# SITE ALTERNATIVES

- 1. The existing FS #1 Site on 11 Street and Jefferson Ave.
- 2. 13 Street and Michigan Ave.
- 3. The P10 parking lot at 15 Street and Michigan Ave.
- 4. The P9 parking lot adjacent to the PAL
- 5. 2 Street and Washington Ave.
- 6. The current South Shore Community Center on 6 Street between Jefferson Ave. and Meridian Ave.

# PREFERRED SITE

**South Shore Community Center** 833 6 Street, between Jefferson and

Meridian

**Architect: Morris Lapidus** 

Built in 1970

Non-Contributing

Lot Size: 42,000 Sq. Ft.