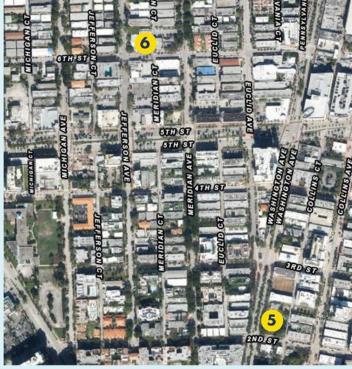

# SITE ALTERNATIVES

- 1. The existing FS #1 Site on 11 Street and Jefferson Ave.
- 2. 13 Street and Michigan Ave.
- 3. The P10 parking lot at 15 Street and Michigan Ave.
- 4. The P9 parking lot adjacent to the PAL
- 5. 2 Street and Washington Ave.
- 6. The current South Shore Community Center on 6 Street between Jefferson Ave. and Meridian Ave.