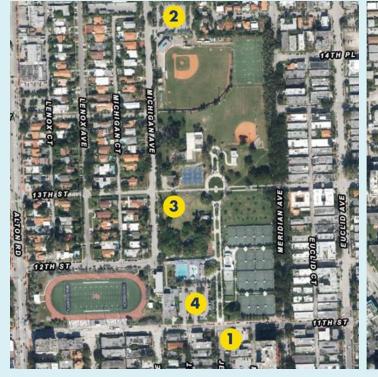

# SITE ALTERNATIVES

- 1. The existing FS #1 Site on 11 Street and Jefferson Ave.
- 2. 13 Street and Michigan Ave.
- 3. The P10 parking lot at 15 Street and Michigan Ave.
- 4. The P9 parking lot adjacent to the PAL
- 5. 2 Street and Washington Ave.
- 6. The current South Shore Community Center on 6 Street between Jefferson Ave. and Meridian Ave.