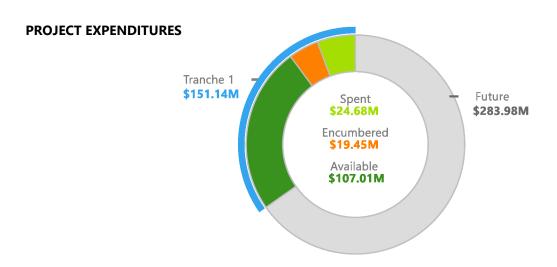

#### G.O. Bond Funding

Budget: \$7,000,000 Encumbered: \$1.070.895

Spent: \$43,146

Spent: \$43,14 Spent %: 1%

# Planning Department: G.O. Bond Funding Name: Budget: \$10.800.000 Email:

**Budget:** \$10,800,000 **Encumbered:** \$497,962

Spent: \$546,080 Spent %: 5%

#### G.O. Bond Funding

**Budget**: \$15,700,000

**Encumbered:** \$0

Spent: \$31,739 0% Spent %:

Contact

Name:

Department:

Capital Improvement Projects

#### G.O. Bond Funding

Budget: \$10,000,000

Name: Email:

Lauren Firtel
mailto:laurenfirtel@miamibeachfl.gov

Encumbered: \$10,000,000

Phone:

(305) 986-6403

Spent: \$173,803 Spent %: 2%

#### G.O. Bond Funding

Budget: \$4,500,000 Encumbered: \$3.315.758

Spent: \$673.748 Spent %: 15%