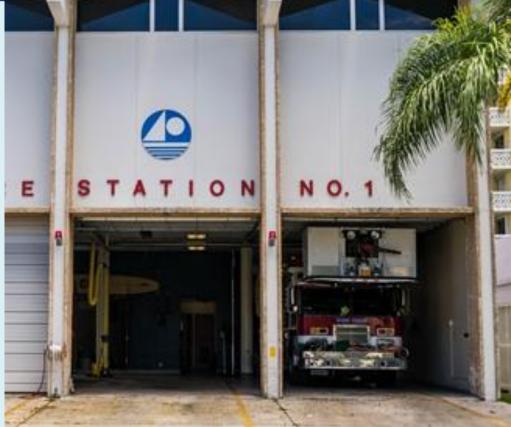

## **PRIORITY**

GO#45: FIRE STATION #1

Replace the deteriorated Fire Station #1 facility with a new and larger building in a location that expands emergency coverage in South Beach; include space for a 911 call center.

G.O. Bond Budget: \$10,000,000

PROJECT: FIRE STATION #1
COST: \$10 MILLION

Department: Fire

Fire Station 1 was built in 1957 and serves the areas south of 15th Street including Star Island, Hibiscus Island, Paim Island, MacArthur Causeway up to Watson Island and Terminal Island. In 1992, it underwent a major renovation that included upgrades to the existing interior spaces, mechanical, plumbing and electrical systems.

## FIRE STATION NO. 1